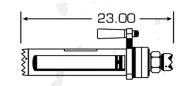

#### POWER HAWK<sup>®</sup> POWER PUSHER RAM<sup>®</sup> Specifications:

## **POWER PUSHER<sup>®</sup> RAMS**

#### Model P-40

Fully extended length: 41 in. (104.1 cm) Fully retracted length: 23 in. (58.4 cm) Power stroke length: 12 in. (30.5 cm) Secondary extender adjustment: 6 in. (15.2 cm) Slot width: 2.25 in. (5.7 cm) Weight, including handle: 36 lbs.

#### Model P-25

Fully extended length: 27 in. (68.6 cm) Fully retracted length: 16 in. (40.6 cm) Power stroke length: 5 in. (12.7 cm) Secondary extender adjustment: 6 in. (15.2 cm) Slot width: 2.25 in. (5.7 cm) Weight, including handle: 27 lbs.

## EXTENSIONS

#### Model E-24

Length: 24 in.(60.96 cm) Weight, including handle: 15 lbs.

#### Model E-48

Length: 48 in. (121.92 cm) Weight, including handle: 30 lbs.



**P-25** 









#### **P-40 COMBINATIONS**





Designed to be used with either the P-25 or P-40. In combinations these extenders can supply you with up to a 10 ft. extension.

POWER HAWK Technologies, Inc., 300 Forge Way, Suite 2, Rockaway, NJ 07866 1-(800) PWR-HAWK or (973) 627-4646 Fax: (973) 627-4622 www.powerhawk.com