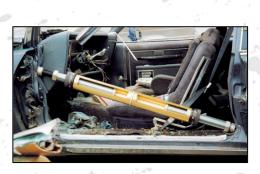

Shown: P-25, P-40 Power Pusher Rams in extended lengths; E-24, E-48 Extenders, Couplers, and Swivel Set

POWER HAWK RESCUE SYSTEMS

## For extrication, stabilization, building collapse, and more

NO HYDRAULICS!

Features **ZPNUT**<sup>®</sup> for fast, easy, and safe operation

- Operates using the spreading power of the Power Hawk<sup>®</sup> P-16X<sup>™</sup> Rescue Tool or ANY OTHER SPREADER RESCUE TOOL that can fit in to the Power Pusher's unique slot arrangement, up to a maximum of 18,000lbs
- Safely holds the working load without the use of a dedicated power unit
- Perform vehicle extrication operations such as "dashboard rolls" safely, quickly, and easily
- For building collapse situations, extend and lock the Power Pusher manually to stabilize in seconds
- Assemble Power Pusher Rams back-to-back using an accessory coupling and you've just DOUBLED the fully extended length to more than 80 inches, add the E-48 Extender and reach a length of up to 120 inches
- Handle adjusts 360° or can be quickly removed to get into those really tight places