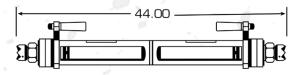

#### Model E-48

Length: 48 in. (121.92 cm) Weight, including handle: 30 lbs.

**P-25** 