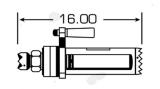

#### Model P-25

Fully extended length: 27 in. (68.6 cm) Fully retracted length: 16 in. (40.6 cm) Power stroke length: 5 in. (12.7 cm) Secondary extender adjustment: 6 in. (15.2 cm) Slot width: 2.25 in. (5.7 cm) Weight, including handle: 27 lbs.