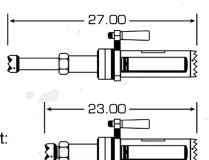

#### Model P-40

Fully extended length: 41 in. (104.1 cm) Fully retracted length: 23 in. (58.4 cm) Power stroke length: 12 in. (30.5 cm) Secondary extender adjustment: 6 in. (15.2 cm) Slot width: 2.25 in. (5.7 cm) Weight, including handle: 36 lbs.

#### Model P-25

Fully extended length: 27 in. (68.6 cm) Fully retracted length: 16 in. (40.6 cm) Power stroke length: 5 in. (12.7 cm) Secondary extender adjustment: 6 in. (15.2 cm) Slot width: 2.25 in. (5.7 cm) Weight, including handle: 27 lbs.