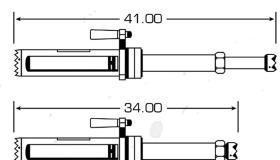

#### Model P-40

Fully extended length: 41 in. (104.1 cm) Fully retracted length: 23 in. (58.4 cm) Power stroke length: 12 in. (30.5 cm) Secondary extender adjustment: 6 in. (15.2 cm) Slot width: 2.25 in. (5.7 cm) Weight, including handle: 36 lbs.

#### Model P-25

Fully extended length: 27 in. (68.6 cm) Fully retracted length: 16 in. (40.6 cm) Power stroke length: 5 in. (12.7 cm) Secondary extender adjustment: 6 in. (15.2 cm) Slot width: 2.25 in. (5.7 cm) Weight, including handle: 27 lbs.