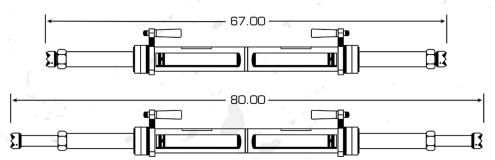

#### **P-40 COMBINATIONS**

Designed to be used with either the P-25 or P-40. In combinations these extenders can supply you with up to a 10 ft. extension.

POWER HAWK Technologies, Inc., 300 Forge Way, Suite 2, Rockaway, NJ 07866 1-(800) PWR-HAWK or (973) 627-4646 Fax: (973) 627-4622 www.powerhawk.com