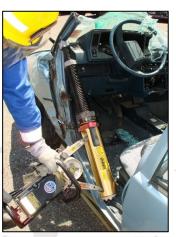

## For extrication, stabilization, building collapse, and more

NO HYDRAULICS!

Features **ZPNUT**<sup>®</sup> for fast, easy, and safe operation

- Operates using the spreading power of the Power Hawk<sup>®</sup> P-16X<sup>™</sup> Rescue Tool or ANY OTHER SPREADER RESCUE TOOL that can fit in to the Power Pusher's unique slot arrangement, up to a maximum of 18,000lbs
- Safely holds the working load without the use of a dedicated power unit
- Perform vehicle extrication operations such as "dashboard rolls" safely, quickly, and easily
- For building collapse situations, extend and lock the Power Pusher manually to stabilize in seconds
- Assemble Power Pusher Rams back-to-back using an accessory coupling and you've just DOUBLED the fully extended length to more than 80 inches, add the E-48 Extender and reach a length of up to 120 inches
- Handle adjusts 360° or can be quickly removed to get into those really tight places